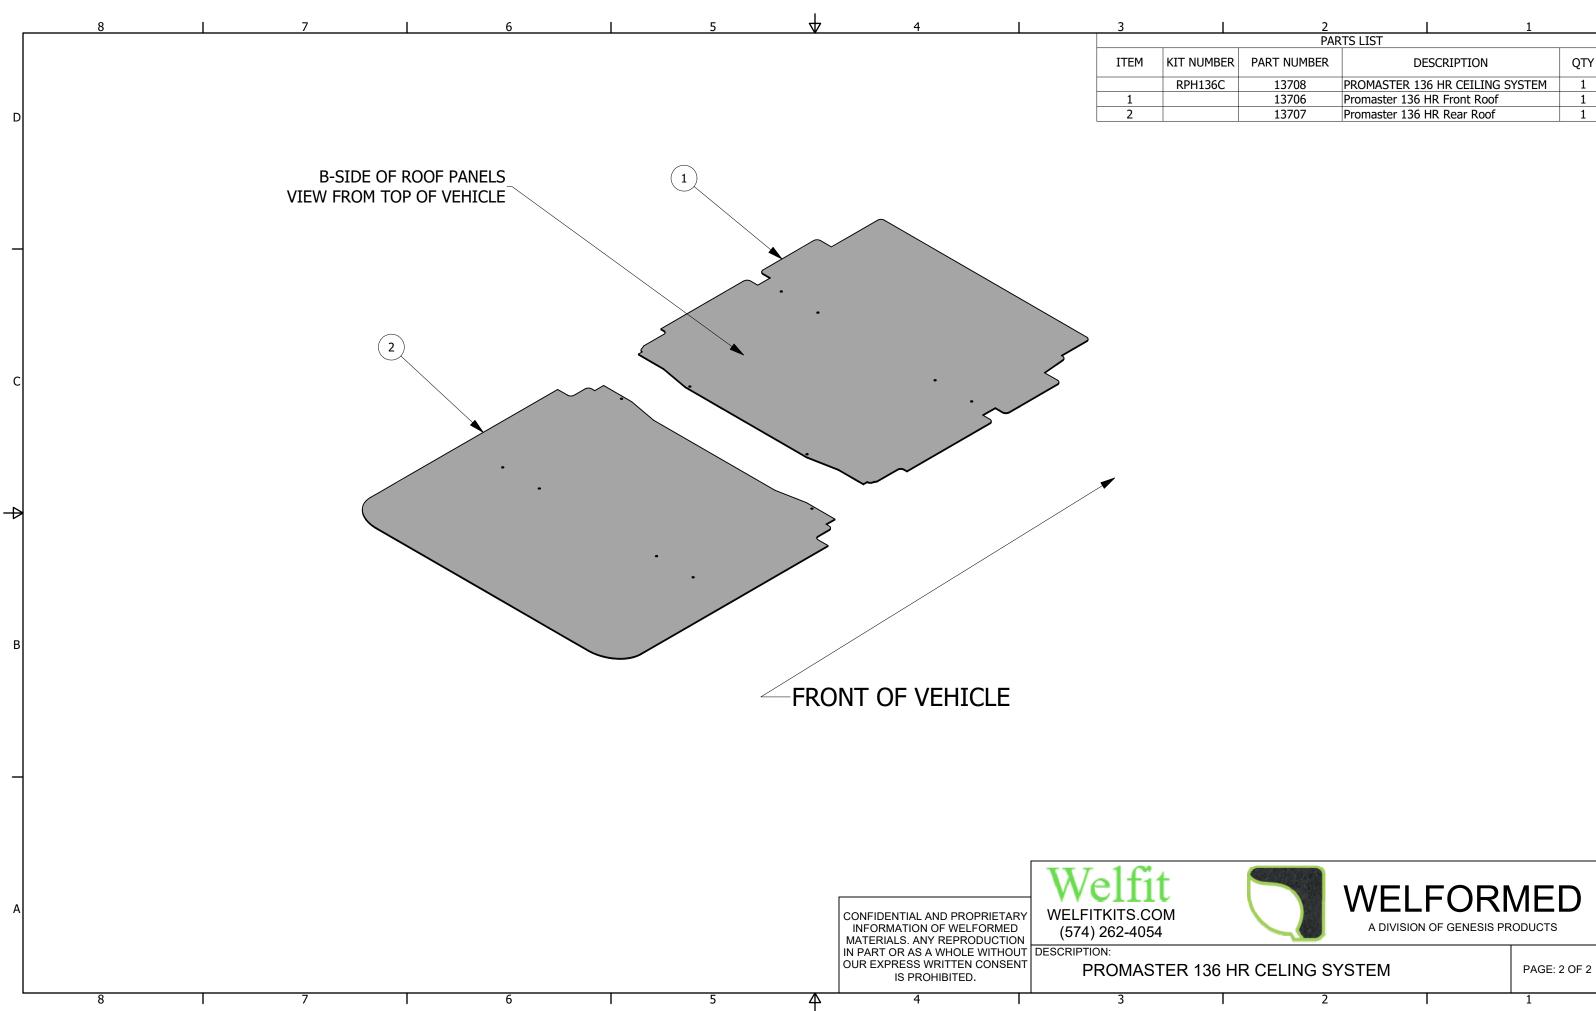

## PROMASTER 136 HR WALL & DOOR SYSTEMS

PAGE: 1 OF 2

1

|            | 2           |                 | 1                |     |   | _ |  |
|------------|-------------|-----------------|------------------|-----|---|---|--|
| PARTS LIST |             |                 |                  |     |   |   |  |
| MBER       | PART NUMBER | DESCRIPTION     |                  | QTY |   |   |  |
| 36C        | 13708       | PROMASTER 13    | 6 HR CEILING SYS | TEM | 1 | 1 |  |
|            | 13706       | Promaster 136 I | IR Front Roof    |     | 1 | ] |  |
|            | 13707       | Promaster 136 I | IR Rear Roof     |     | 1 | D |  |
|            |             |                 |                  |     |   | 1 |  |