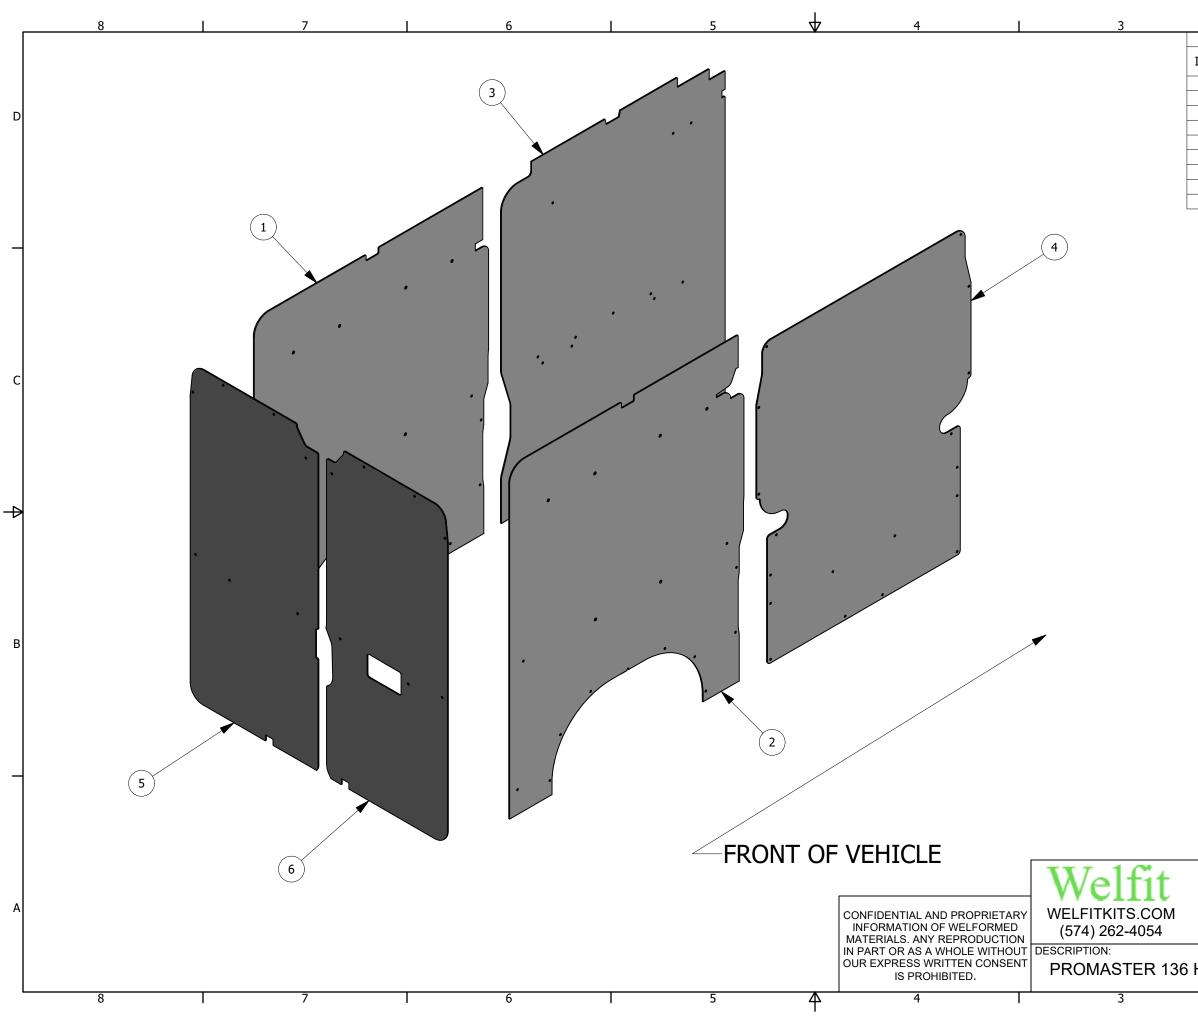

|            |               | 2                                         | 1                                    | 1   |   |  |  |  |  |
|------------|---------------|-------------------------------------------|--------------------------------------|-----|---|--|--|--|--|
| PARTS LIST |               |                                           |                                      |     |   |  |  |  |  |
| ITEM       | KIT<br>NUMBER | PART<br>NUMBER                            | DESCRIPTION                          | QTY |   |  |  |  |  |
|            | RPH136W       | PH136W 13715 PROMASTER 136 HR WALL SYSTEM |                                      | 1   |   |  |  |  |  |
| 1          |               | 13712                                     | Promaster 136 HR Rear Driver Wall    | 1   | 1 |  |  |  |  |
| 2          |               | 13713                                     | Promaster 136 HR Rear Passenger Wall | 1   | Ъ |  |  |  |  |
| 3          |               | 13714                                     | Promaster 136 HR Front Driver Wall   | 1   | 1 |  |  |  |  |
|            |               |                                           |                                      | 1   | 1 |  |  |  |  |
|            | RPH136D       | 13723                                     | PROMASTER 136 HR DOOR SYSTEM         | 1   | 1 |  |  |  |  |
| 4          |               | 13720                                     | Promaster 136 HR Sliding Door        | 1   | 1 |  |  |  |  |
| 5          |               | 13721                                     | Promaster 136 HR Driver Barn Door    | 1   | ] |  |  |  |  |
| 6          |               | 13722                                     | Promaster 136 HR Passenger Barn Door | 1   | ] |  |  |  |  |
|            |               |                                           |                                      |     |   |  |  |  |  |